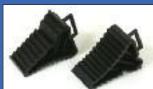

## PAIR OF BLACK WHEEL CHOCKS

Pair of Black Chocks .....T287

A pair of handy Wheel Chocks with handles.