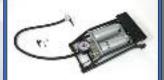

#### 12v INFLATOR/DEFLATOR AIR COMPRESSOR

Air Compressor .....T215

This useful and powerful 12v air compressor is ideal for inflating and deflating airbeds, dinghys, tyres, etc.