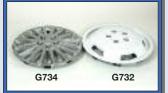

#### WHEEL TRIMS

Four 15" Star (Silver) ...........G734 Pair 16" Raised (White) ......G732

Wheel Trims to fit larger hub sizes.