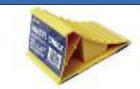

### **H/D YELLOW WHEEL CHOCK**

H/D Yellow Chock .....T246

A sturdy, heavy duty yellow wheel chock for caravans or motorhomes.