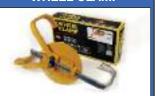

## **FULL FACE** WHEEL CLAMP

Full Face Wheel Clamp......T251

A quick fitting, full face, bright yellow steel folding wheel clamp for extra caravan security. Fits most 13" to 15" wheels, except bulbous profiles.